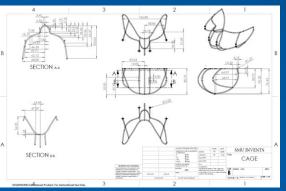

## **Design Components/ Engineering Specifications**

Structure of cage made of ABS(Acrylonitrile butadiene styrene)
25mm x 10mm brushless DC Fan
Lithium-Ion Battery(3.7V, 400mAh)
SW
Adafruit LIPO/Li-Ion Charger

## Mechanical

- Dome like foundation of mask
- Prevents "Mask Inhalation"
- Supports mask hardware
- Comfortable elastic strap
- Electrical
  - Small fan to provide more air flow
  - >30 mins of battery life for fan
  - Rechargeable battery
  - Ease of access to switch