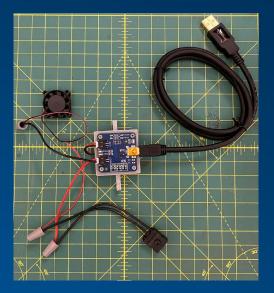

## **Design Components/ Engineering Specifications**

Structure of cage made of ABS(Acrylonitrile butadiene styrene)
25mm x 10mm brushless DC Fan
Lithium-Ion Battery(3.7V, 400mAh)
SW
Adafruit LIPO/Li-Ion Charger

## Mechanical

- Dome like foundation of mask
- Prevents "Mask Inhalation"
- Supports mask hardware
- Comfortable elastic strap
- Electrical
  - Small fan to provide more air flow
  - >30 mins of battery life for fan
  - Rechargeable battery
  - Ease of access to switch