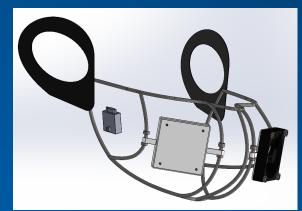

## **Design Components/ Engineering Specifications**

Structure of cage made of ABS(Acrylonitrile butadiene styrene)
25mm x 10mm brushless DC Fan
Lithium-Ion Battery(3.7V, 400mAh)
SW
Adafruit LIPO/Li-Ion Charger

## Mechanical

- Dome like foundation of mask
- Prevents "Mask Inhalation"
- Supports mask hardware
- Comfortable elastic strap
- Electrical
  - Small fan to provide more air flow
  - >30 mins of battery life for fan
  - Rechargeable battery
  - Ease of access to switch