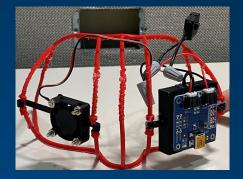

## **Design Components/ Engineering Specifications**

Structure of cage made of ABS(Acrylonitrile butadiene styrene)
25mm x 10mm brushless DC Fan
Lithium-Ion Battery(3.7V, 400mAh)
SW
Adafruit LIPO/Li-Ion Charger

## Mechanical

- Dome like foundation of mask
- Prevents "Mask Inhalation"
- Supports mask hardware
- Comfortable elastic strap
- Electrical
  - Small fan to provide more air flow
  - >30 mins of battery life for fan
  - Rechargeable battery
  - Ease of access to switch